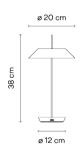

**Application** 

Table Lamps

**Packaging** 

0.26 m x 0.25 m x 0.5 m Gross weigth 1.62 Net weigth 0.73 Vol. 0.0325

Lighting effect

**General Lighting** 

Lamp that emits an upward or backward beam that is reflected by the ceiling or wall.