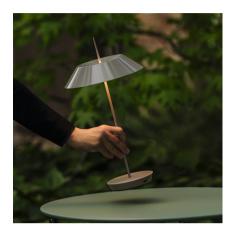

## 5495

Design By Diego Fortunato

Portable version powered by a rechargeable battery. This can be moved exactly where needed, indoors or out. A push button in the base turns it on and off and controls dimmina