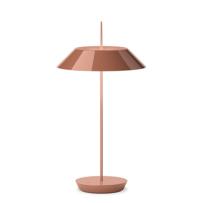

## Model Sheet

25 Beige D1 NCS S 4005-Y50R

23 Warm White NCS S 0502-Y50R

47 Green L1 NCS S 4005-G80Y

37 Terra Red

LED temperature color

2700 K

Dimming